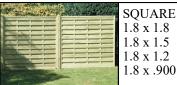

SOUARE HORIZONTAL £49.00 £ 44.00 £ 37.00 £ 32.00

HORIZONTAL LATTICE TOP **PANEL** 1.8 X 1.8 £ 54.00 1.8 X 1.5 £ 48.00 1.8 X 1.2 £ 41.00

V ARCHED

1.8 x 1.8 £ 60.00 1.8 x 1.2 £ 50.00

OMEGA SHAPE DIAMOND LATICE TRELLIS 1.8 X 1.8 £ 52.00